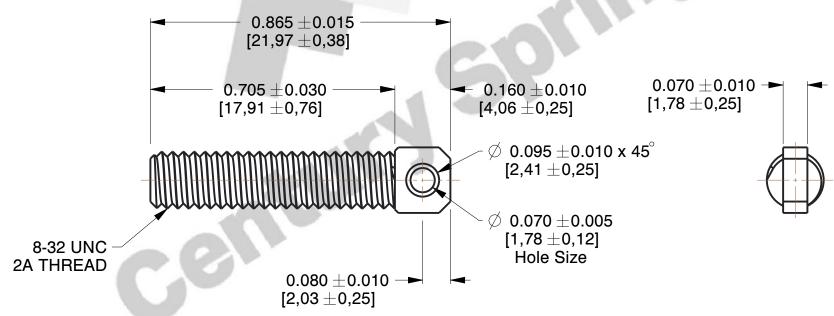

## **NOTES:**

1. Material: c 1022 steel 2. Finish: Black Oxide

3. All Drawing Dimensions are in Inches [mm]

800.237.5225

This file and any associated information and specifications are provided for reference and evaluation purposes only, and is subject to change without notice. MW Industries makes no representations, warranties or guarantees as to the appropriateness, accuracy, completeness, or suitability for any purpose, of the file, information or specifications. You are solely responsible for the use of the file, information or specifications.

3.613

SCALE

spring anchors

COMPONENT

csa-80

SPRING ANCHORS UNIT INCH [mm] SHEET

1 of 1