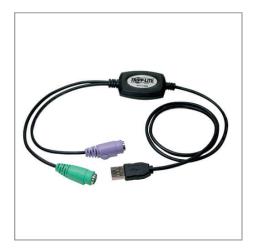

#### Description

A fast, easy way to connect a USB computer to a KVM switch or connect a PS/2 keyboard and mouse to a USB port on a computer. All USB cabling includes superior foil shielding for reliable error-free data communications.

#### **Features**

- Connect a USB computer to a KVM switch
- Connect a notebook computer to a KVM switch
- Connect a PS/2 keyboard and mouse to a USB port on a computer

# **Specifications**

| OVERVIEW             |                         |
|----------------------|-------------------------|
| UPC Code             | 037332118769            |
| Accessory Type       | Serial Adapter          |
| Technology           | PS/2                    |
| Accessory Class      | KVM Switch Accessories  |
| CONNECTIONS          |                         |
| Side A - Connector 1 | USB A (MALE)            |
| Side B - Connector 1 | (2) MINI DIN-6 (FEMALE) |
|                      |                         |
| PHYSICAL             |                         |
| Color                | Black                   |
| Cable Length (ft.)   | 2.9                     |
| Cable Length (m)     | 0.88                    |