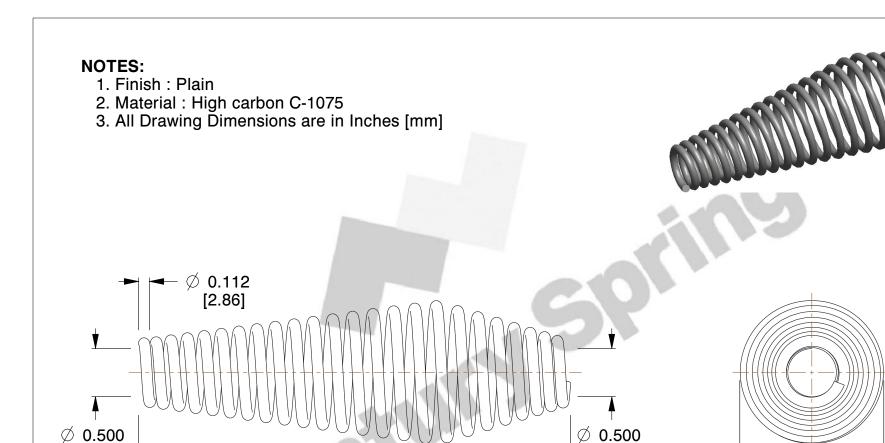

This file and any associated information and specifications are provided for reference and evaluation purposes only, and is subject to change without notice. MW Industries makes no representations, warranties or guarantees as to the appropriateness, accuracy, completeness, or suitability for any purpose, of the file, information or specifications. You are solely responsible for the use of the file, information or specifications.

4.500

[114.30]

This drawing is the property of MW Industries. It contains confidential, proprietary information that is MW Industries property. Do not disclose to or duplicate for others except as authorized by MW Industries.

[12.70]

SCALE

1.000

sh-30a

**COMPONENT** 

Ø 1.500

MÁX DIÁ.

[38.10]

STOVE HANDLES

| STOVE HANDLES |           |
|------------