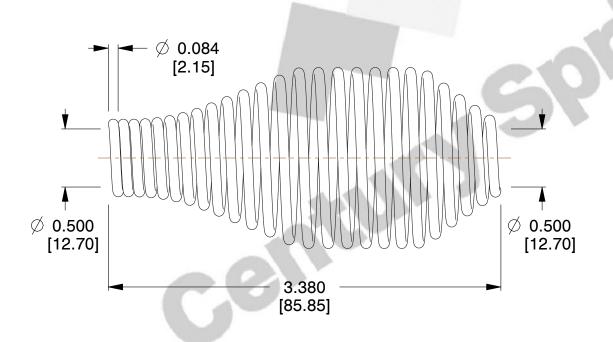

## **NOTES:**

1. Finish: Plain

2. Material: High carbon C-1075

3. All Drawing Dimensions are in Inches [mm]

This file and any associated information and specifications are provided for reference and evaluation purposes only, and is subject to change without notice. MW Industries makes no representations, warranties or guarantees as to the appropriateness, accuracy, completeness, or suitability for any purpose, of the file, information or specifications. You are solely responsible for the use of the file, information or specifications.

SCALE

1.210

 Sh-60c
 UNIT

 INCH [mm]
 SHEET

 1 of 1