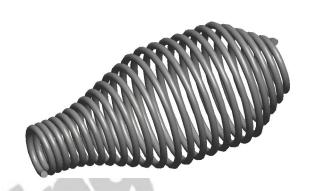

## **NOTES:**

1. Finish: Plain

2. Material: High carbon C-1075

3. All Drawing Dimensions are in Inches [mm]









This file and any associated information and specifications are provided for reference and evaluation purposes only, and is subject to change without notice. MW Industries makes no representations, warranties or guarantees as to the appropriateness, accuracy, completeness, or suitability for any purpose, of the file, information or specifications. You are solely responsible for the use of the file, information or specifications.

This drawing is the property of MW Industries. It contains confidential, proprietary information that is MW Industries property. Do not disclose to or duplicate for others except as authorized by MW Industries.

SCALE

1.210

 Sh-60c
 UNIT

 INCH [mm]
 SHEET

 1 of 1