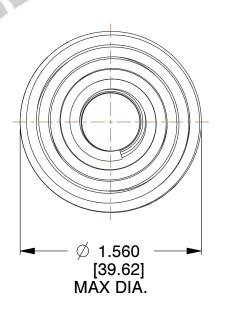

## **NOTES:**

1. Finish: Plain

2. Material: High carbon C-1075

3. All Drawing Dimensions are in Inches [mm]

This file and any associated information and specifications are provided for reference and evaluation purposes only, and is subject to change without notice. MW Industries makes no representations, warranties or guarantees as to the appropriateness, accuracy, completeness, or suitability for any purpose, of the file, information or specifications. You are solely responsible for the use of the file, information or specifications.

SCALE

1.210

 Sh-60c
 UNIT

 INCH [mm]
 SHEET

 1 of 1