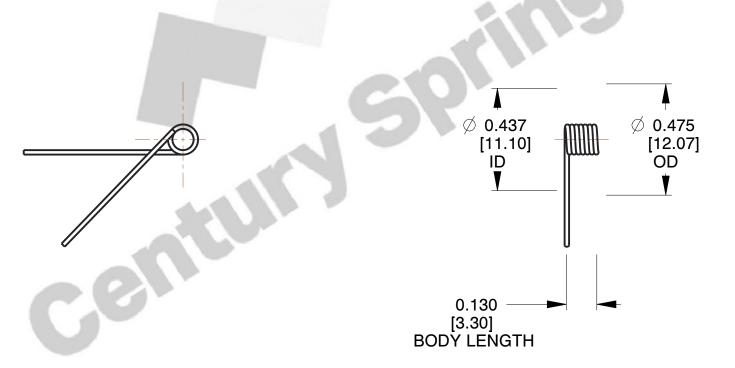

1. Material: music wire

2. Finish: Zinc - Z

3. Sugg. Max. Deflection: 1891.000 Deg 4. Sugg. Max. Torque: 0.150 (in-lbs)

5. Total Coils: 1.375

6. Sugg. Mandrel Diameter: 0.350 (in)

7. All Drawing Dimensions are in Inches [mm]