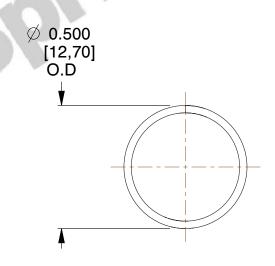

## **NOTES:**

Material : hard drawn
 Finish : Glod Irridite

3. Ends: Closed

4. Total Coils: 10.000

5. Sugg. Max. Deflection: 0.540 (in)6. Sugg. Max. Load: 2.300 (lbs)

7. All Drawing Dimensions are in Inches [mm]