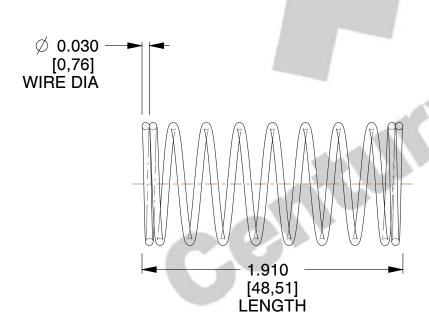

## **NOTES:**

Material : hard drawn
 Finish : Glod Irridite

3. Ends: Closed

4. Total Coils: 10.000

5. Sugg. Max. Deflection: 0.540 (in)6. Sugg. Max. Load: 2.300 (lbs)

7. All Drawing Dimensions are in Inches [mm]