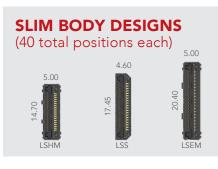

## **FEATURES & BENEFITS**

- Ten stack height options from 5.00 mm to 12.00 mm
- 0.50 mm, 0.635 mm or 0.80 mm pitches
- Audible click when mated
- Mating and unmating forces approximately 4-6x greater than typical micro pitch connectors
- Self-mating system reduces inventory cost
- Parallel, perpendicular and coplanar systems
- Shielded and lubricated options
- Severe Environment Testing qualified (LSHM); aligns with MIL-DTL-55302. Visit samtec.com/set