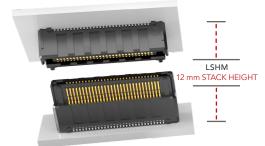

## **FEATURES & BENEFITS**

- Ten stack height options from 5.00 mm to 12.00 mm
- 0.50 mm, 0.635 mm or 0.80 mm pitches
- Audible click when mated
- Mating and unmating forces approximately 4-6x greater than typical micro pitch connectors
- Self-mating system reduces inventory cost
- Parallel, perpendicular and coplanar systems
- Shielded and lubricated options
- Severe Environment Testing qualified (LSHM); aligns with MIL-DTL-55302. Visit samtec.com/set