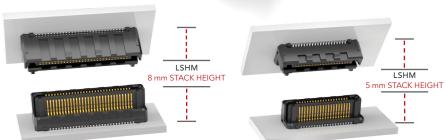

## **FEATURES & BENEFITS**

- Ten stack height options from 5.00 mm to 12.00 mm
- 0.50 mm, 0.635 mm or 0.80 mm pitches
- Audible click when mated
- Mating and unmating forces approximately 4-6x greater than typical micro pitch connectors
- Self-mating system reduces inventory cost
- Parallel, perpendicular and coplanar systems
- Shielded and lubricated options
- Severe Environment Testing qualified (LSHM); aligns with MIL-DTL-55302. Visit samtec.com/set