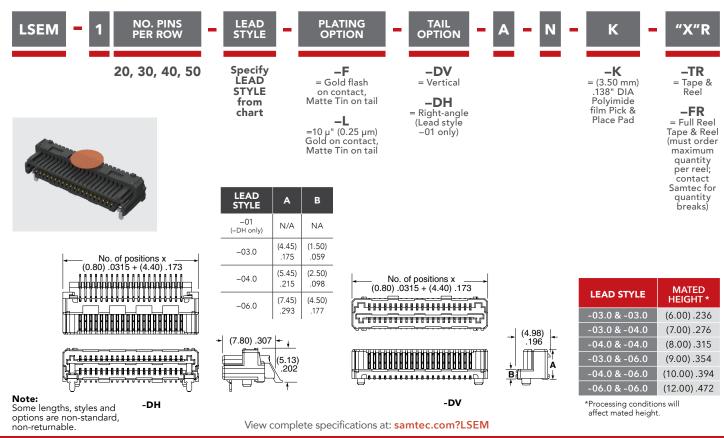

## (0.80 mm) .0315" PITCH • RUGGED HERMAPHRODITIC CONNECTORS

samtec.com/RazorBeam

Unless otherwise approved in writing by Samtec, all parts and components are designed and built according to Samtec's specifications which are subject to change without notice.