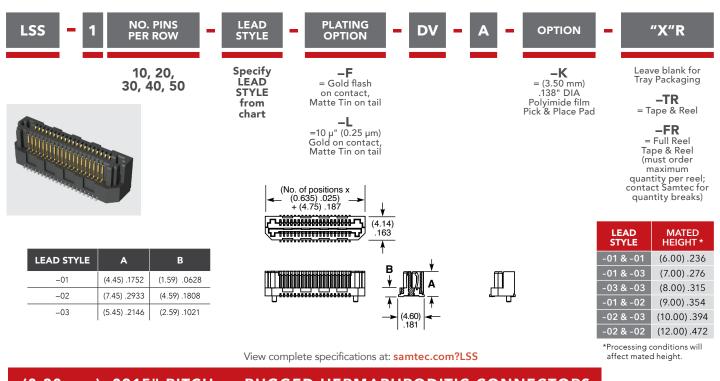

|                                        | TEMP RANGE        | RATING                                                           | RATING                                                                 | COPLANARITY         | SOLDERABLE |
| Black LCP | Phosphor<br>Bronze | Au or Sn<br>over 50 μ"<br>(1.27 μm) Ni | -55 °C to +125 °C | LSHM: 2.0 A per pin<br>LSS: 1.7 A per pin<br>LSEM: 1.8 A per pin | LSHM: 160 VAC/226 VDC<br>LSS: 300 VAC/424 VDC<br>LSEM: 225 VAC/318 VDC | (0.10 mm) .004" max | Yes        |

#### samtec.com/RazorBeam

Unless otherwise approved in writing by Samtec, all parts and components are designed and built according to Samtec's specifications which are subject to change without notice.



25 G b p s

### (0.635 mm) .025" PITCH • RUGGED HERMAPHRODITIC CONNECTORS



## (0.80 mm) .0315" PITCH • RUGGED HERMAPHRODITIC CONNECTORS



samtec.com/RazorBeam

Unless otherwise approved in writing by Samtec, all parts and components are designed and built according to Samtec's specifications which are subject to change without notice.