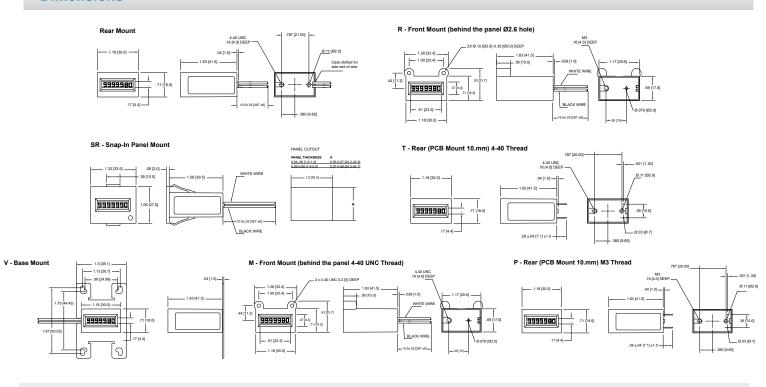

with magnifying lens

Reset Non-reset

**Speed** 600 counts/minute (min.50ms–on,

50ms-off)

\*on request\* 1500 counts/minute (min

50ms-on, 50ms-off

**Voltage** 5, 12 or 24 VDC (+10/-15% tolerance)

Frequency 50/60Hz

Power 1.4 watts AC, 1.0 watts DC (nominal)

Mount Rear, behind the panel, snap-in, base

or PCB mount

**Terminations** (2)#22 AWG 221°F [105°C] wire leads,

10.5" [266.7mm] long

Operating Life Beyond 3 million counts

**Temp. Range**  $+23^{\circ}F$  to  $+104^{\circ}F$  [-5°C to  $+40^{\circ}C$ ]

Weight Less than 1oz [28g]

### **Key Features**

- Low cost
- Small size
- DC
- Options include:
  - Multiple mounting choices
  - Voltage ranges

### **Applications**

- Vending / gaming machines
- Photocopiers
- · Items dispensed
- Office equipment





### **Dimensions**



#### **Part Numbers**





Coconut Creek, Florida FL 33073, USA

Tel: +1 954 725 6699 Email: sales.usa@trumeter.com

Trumeter (Europe) Pilot Mill Alfred Street Bury, BL9 9EF Tel: +44 161 674 0960 Email: sales.uk@trumeter.com

Innovative Design Technologies Sdn. Bhd Lot 5881, Lorong Iks Bukit Minyak 1 Taman Perindustrian Iks, 14000 Bukit Tengah Penang, Malaysia Web: www.idtworld.com

Tel: + 604 5015700 Email: sales.my@idtworld.com