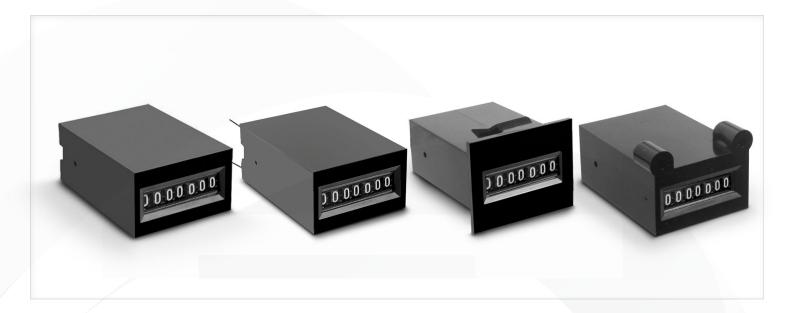

## **Electromechanical Totalizer**

The model 40 is a low cost, non-reset totalizer, available with 7 figures (white on black background). A wide choice of operating voltages and mountings make this product adaptable to most applications. The Model 40 is an ideal solution for applications that require low cost and product reliability.

### **Specifications**

**Figures** 7 figures, white on black, 0.12" [3mm]

high, 0.16" [4mm] with magnifying lens

Reset Non-reset

**Speed** 600 counts/minute (min.50ms–on,

50ms-off)

\*on request\* 1500 counts/minute (min