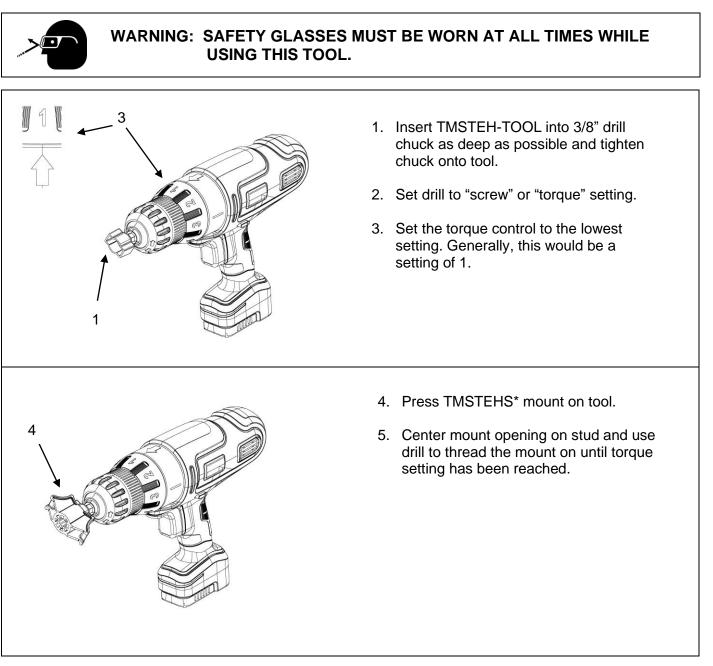

## INTRODUCTION

The TMSTEH-TOOL installs stud mounts with the aid of a power drill reducing the risk of repetitive injury. Mounts grip onto the tool due to the interference fit of the drafted side walls allowing the installation to be a one hand operation when needed. Follow instructions below to insure optimum performance from the TMSTEHS series stud mounts.

## **OPERATION INSTRUCTIONS**

## **TMSTEH-TOOL**

- 6. If mount is not fully seated on threaded stud, increase torque setting on drill by 1 and attempt install again.
- 7. Repeat step 6 until mount is fully seated on threaded stud.

North America Tech Support: techsupport@panduit.com Tel: 1-866-405-6654