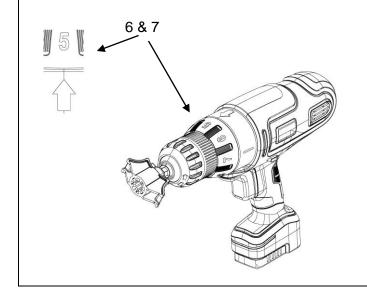

## **TMSTEH-TOOL**

- 6. If mount is not fully seated on threaded stud, increase torque setting on drill by 1 and attempt install again.
- 7. Repeat step 6 until mount is fully seated on threaded stud.

North America Tech Support: techsupport@panduit.com Tel: 1-866-405-6654