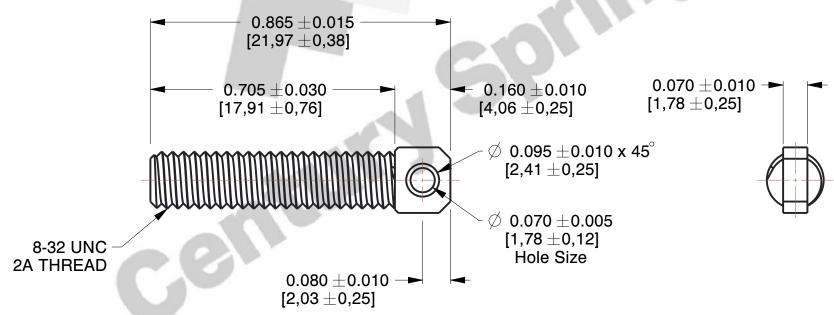

## **NOTES:**

Material : 302 stainless
 Finish : Black Oxide

3. All Drawing Dimensions are in Inches [mm]

www.centuryspring.com 800.237.5225

This file and any associated information and specifications are provided for reference and evaluation purposes only, and is subject to change without notice. MW Industries makes no representations, warranties or guarantees as to the appropriateness, accuracy, completeness, or suitability for any purpose, of the file, information or specifications. You are solely responsible for the use of the file, information or specifications.

3.613

SCALE

ssa-50

COMPONENT

spring anchors

SPRING ANCHORS

UNIT
INCH [mm]

SHEET